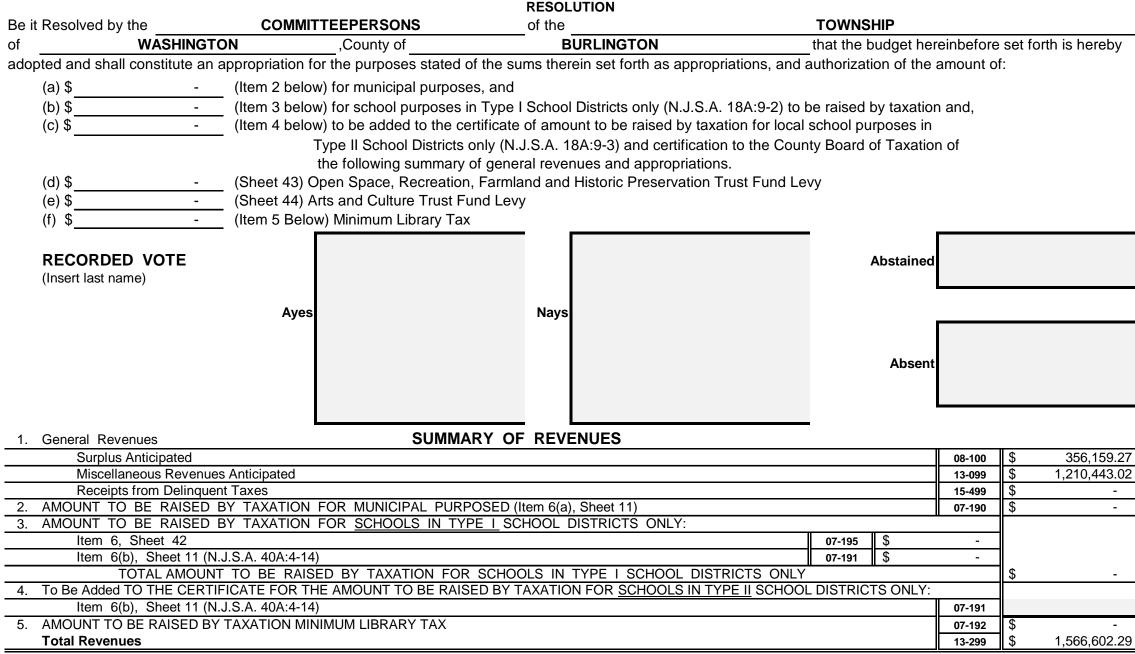

#### Section 1.

| Municipal Budget of the             | TOWNSHIP                     | of            | WASHI                    | NGTON                  | , County of        | BURLINGTON               | for the Fiscal Year 2024 |
|-------------------------------------|------------------------------|---------------|--------------------------|------------------------|--------------------|--------------------------|--------------------------|
| Be it Resolved, that the following  | g statements of revenues a   | ind appropri  | iations shall constitute | e the Municipal Budget | for the year 2024; |                          |                          |
| Be it Further Resolved, that said   | Budget be published in the   | e             | l                        | PRESS OF ATLANTIC      | CITY               |                          |                          |
| in the issue of APRIL               | , 2024                       |               |                          |                        |                    |                          |                          |
| The Governing Body of the           | TOWNSHIP                     | of            | WASHING                  | d <u>TON</u> d         | oes hereby approve | the following as the Buc | dget for the year 2024:  |
| RECORDED VOTE<br>(Insert Last Name) | Ayes                         | GADD<br>JAMES |                          | Nays                   |                    | Abstained                |                          |
|                                     |                              | LEWIS         |                          |                        |                    | Absent                   |                          |
| Notice is hereby given that the B   | Budget and Tax Resolution    | was approv    | red by the               | COMMITTEEPI            | ERSONS of          | the <u>TO</u>            | WNSHIP                   |
| WASHINGTON                          | , County                     | of            | BURLINGTON               | , on <u>APRIL</u>      | 2nd , 202          | 24.                      |                          |
| A Hearing on the Budget and Ta      | x Resolution will be held at | t             | WASHINGTON               | OWNSHIP ,              | on MAY             | 7th,                     | 2024 at                  |

7:00 o'clock P.M. at which time and place objections to said Budget and Tax Resolution for the year 2024 may be presented by taxpayers or other

interested persons.

of

Sheet 2

# **Revenue and Appropriations Summaries**

| Summary of Revenues                            | Antici       | ipated       |
|------------------------------------------------|--------------|--------------|
|                                                | 2024         | 2023         |
| 1. Surplus                                     | 356,159.27   | 260,000.00   |
| 2. Total Miscellaneous Revenues                | 1,210,443.02 | 1,009,104.15 |
| 3. Receipts from Delinquent Taxes              |              |              |
| 4. a) Local Tax for Municipal Purposes         |              |              |
| b) Addition to Local School District Tax       |              |              |
| c) Minimum Library Tax                         |              |              |
| Tot Amt to be Rsd by Taxes for Sup of Muni Bnd |              |              |
| Total General Revenues                         | 1,566,602.29 | 1,269,104.15 |